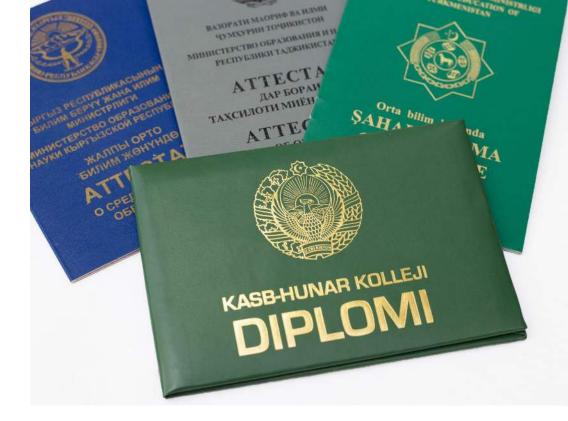

### **Documents for admission**

- a copy of the passport (pages with photos, date of birth, place of birth, passport validity period not less than 20 months)
- a copy of the notarized translation of the passport into Russian
- a copy of the education document
- a copy of the notarized translation of the education document into Russian